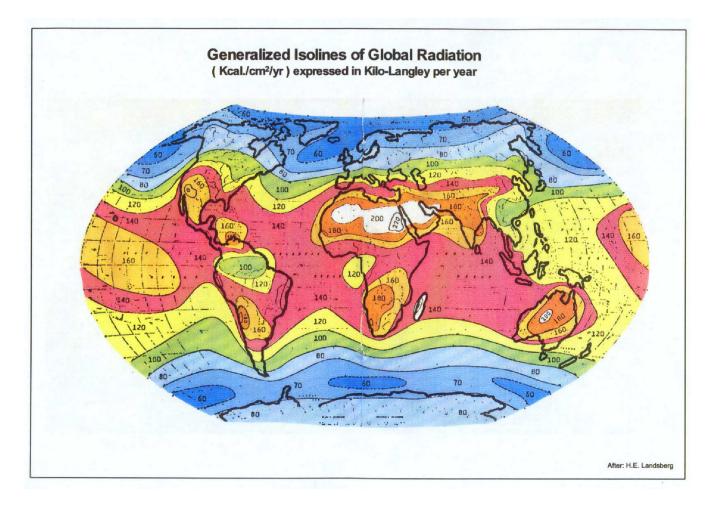

## Sun Load Overview

GrowAir® Greenhouse Air Solutions ke-growair.nl

With this drawing you can see the sun load in the world.

Our KE GrowAir<sup>®</sup> ducts are made from the material polyethylene (PE) and they are UV-stabilised, but the sun will destroy our ducts after a few years.

Because the sun load is not the same all over the world, you need to have this sun load drawing to understand the resistance of our GrowAir ducts in different parts of the world.

The material is transparent or white polyethylene (PE) and it is UVstabilised [320 Kilo Langley per Year (KLY); 80 KLY is one year of UV in the Netherlands].